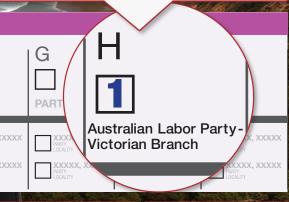

### LARGE BALLOT PAPER:

Just put Number 1 in Box "H" for the Australian Labor Party.

OR

Vote below the line by clearly numbering at least 5 boxes starting with the ALP candidates.

Authorised by C. Ford, ALP, 438 Docklands Drive, Docklands VIC 3008. Printed by Kosdown Printing, 10 Rocklea Drive, Port Melbourne 3207. Registered by the Victorian Electoral Commission.